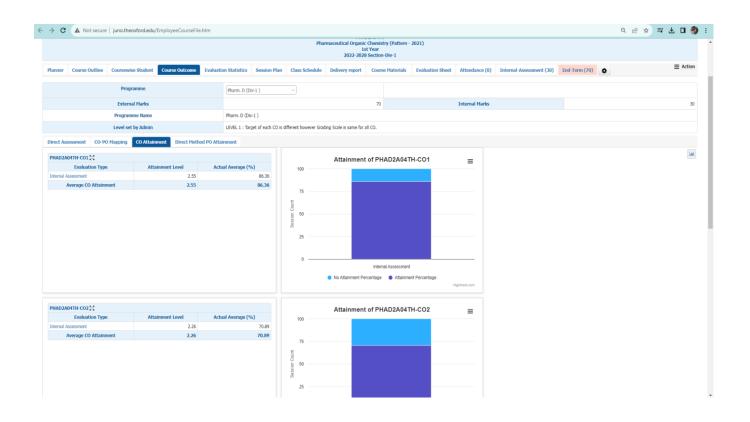

hi University of Health Sciences, Karnataka; Approved by Pharmacy Council of India, New Delhi)







### The Oxford College of Pharmacy

(Recognised by the Govt. of Karnataka, Affiliated to Rajiv Gandhi University of Health Sciences, Karnataka; Approved by Pharmacy Council of India, New Delhi)







### The Oxford College of Pharmacy

(Recognised by the Govt. of Karnataka, Affiliated to Rajiv Gandhi University of Health Sciences, Karnataka; Approved by Pharmacy Council of India, New Delhi)

Accredited by NAAC and International Accreditation Organization (IAO)

#### JUNO CAMPUS SOFTWARE











## The Oxford College of Pharmacy

(Recognised by the Govt. of Karnataka, Affiliated to Rajiv Gandhi University of Health Sciences, Karnataka; Approved by Pharmacy Council of India, New Delhi)