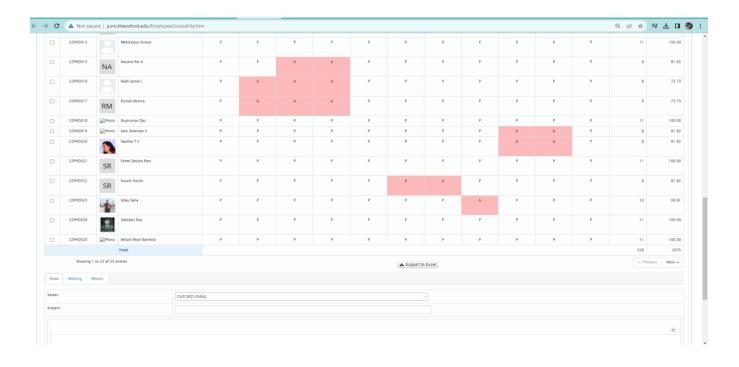

University of Health Sciences, Karnataka; Approved by Pharmacy Council of India, New Delhi)







### The Oxford College of Pharmacy

(Recognised by the Govt. of Karnataka, Affiliated to Rajiv Gandhi University of Health Sciences, Karnataka; Approved by Pharmacy Council of India, New Delhi)







### The Oxford College of Pharmacy

(Recognised by the Govt. of Karnataka, Affiliated to Rajiv Gandhi University of Health Sciences, Karnataka; Approved by Pharmacy Council of India, New Delhi)

Accredited by NAAC and International Accreditation Organization (IAO)

#### JUNO CAMPUS SOFTWARE











## The Oxford College of Pharmacy

(Recognised by the Govt. of Karnataka, Affiliated to Rajiv Gandhi University of Health Sciences, Karnataka; Approved by Pharmacy Council of India, New Delhi)