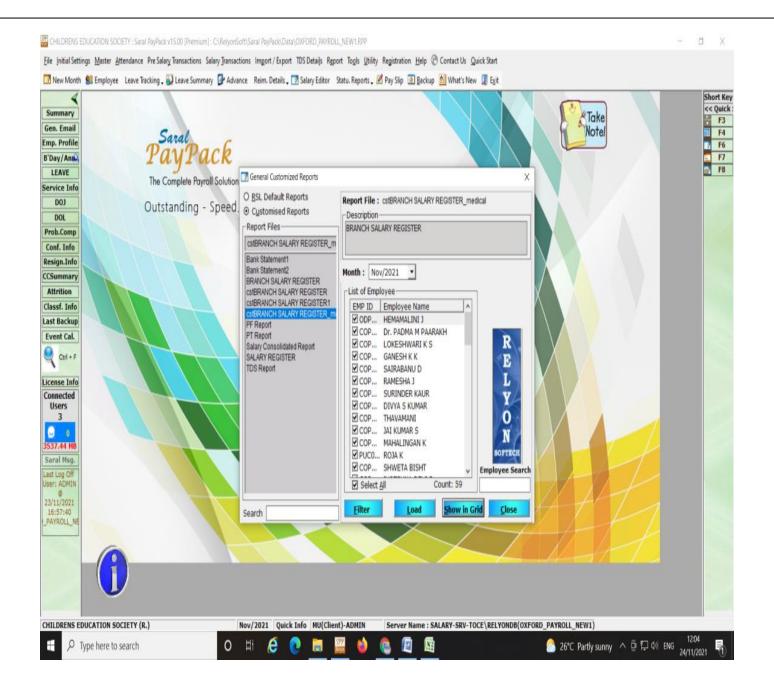

l Accreditation Organization (IAO)

# 6.2.3:IMPLEMENTATION OF E-GOVERNANCE IN AREAS OF OPERATION

### 6.2.3 (2) SCREENSHOTS OF USER INTERFACE

- 1. Administration
- 2. Finance and Accounts
- 3. Student Admission and Support
- 4. Examination







### The Oxford College of Pharmacy

(Recognised by the Govt. of Karnataka, Affiliated to Rajiv Gandhi University of Health Sciences, Karnataka; Approved by Pharmacy Council of India, New Delhi)

Accredited by NAAC and International Accreditation Organization (IAO)

#### FINANCE AND ACCOUNTS:









Estd. 1974

#### Children's Education Society (Regd.)

### The Oxford College of Pharmacy

(Recognised by the Govt. of Karnataka, Affiliated to Rajiv Gandhi University of Health Sciences, Karnataka; Approved by Pharmacy Council of India, New Delhi)







### The Oxford College of Pharmacy

(Recognised by the Govt. of Karnataka, Affiliated to Rajiv Gandhi University of Health Sciences, Karnataka; Approved by Pharmacy Council of India, New Delhi)

Accredited by NAAC and International Accreditation Organization (IAO)

#### **EXAMINATION:**







### The Oxford College of Pharmacy

(Recognised by the Govt. of Karnataka, Affiliated to Rajiv Gandhi University of Health Sciences, Karnataka; Approved by Pharmacy Council of India, New Delhi)

Accredited by NAAC and International Accreditation Organization (IAO)

#### STUDENT ADMISSION AND SUPPORT:









### The Oxford College of Pharmacy

(Recognised by the Govt. of Karnataka, Affiliated to Rajiv Gandhi University of Health Sciences, Karnataka; Approved by Pharmacy Council of India, New D